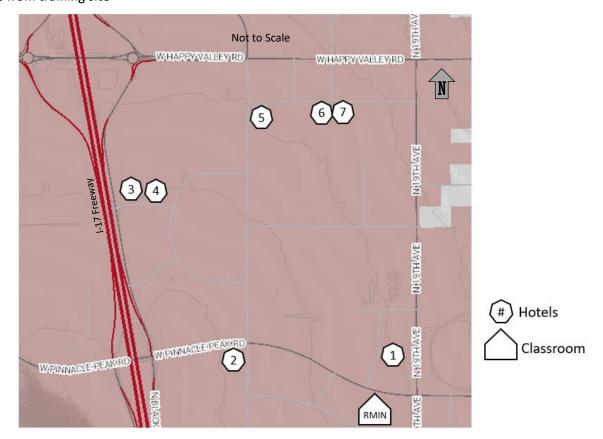

## Hotels Near RMIN training facility 2001 W Pinnacle Peak Road Phoenix, AZ 85027

- Hilton Garden Inn Phoenix North Happy Valley 1940 W Pinnacle Peak Rd, Phoenix, AZ 85027 (623) 434-5556 Across street from training site, walking distance
- Drury Inn & Suites Phoenix Happy Valley
   2335 W Pinnacle Peak Rd, Phoenix, AZ 85027
   (623) 879-8800
   Half mile from training site
- Hampton Inn & Suites Phoenix North/Happy Valley
   2550 W Charlotte Dr, Phoenix, AZ 85085 (623) 516-9300
   1.3 miles from training site
- 4. Homewood Suites by Hilton Phoenix North-Happy Valley
  2470 W Charlotte Dr, Phoenix, AZ 85085
  (623) 580-1800
  1.3 miles from training site

- Holiday Inn Express & Suites Phoenix Happy Valley
   24655 N 23rd Ave, Phoenix, AZ 85085 (623) 580-6988
   1.3 miles from training site
- Residence Inn by Marriott Phoenix North/Happy Valley
   2035 W Whispering Wind Dr, Phoenix, AZ 85085 (623) 580-8833
   1.4 miles from training site
- Courtyard by Marriott Phoenix North/Happy Valley
  2029 W Whispering Wind Dr, Phoenix, AZ 85085 (623) 580-8844
  1.4 miles from training site